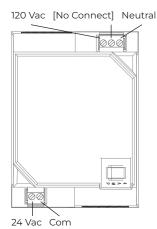

## TIB100A

Power Supply Housed 96VA 120-24Vac UL Class 2, DIN Rail Mount

Neutral in phase with Com

ADIN35ES
Pair of End Stops
for 35mm DIN Rail