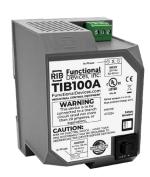

## TIB100A

Power Supply Housed 96VA 120-24Vac UL Class 2, DIN Rail Mount

Neutral in phase with Com

ADIN35ES
Pair of End Stops
for 35mm DIN Rail

## **SPECIFICATIONS**

VA Rating: 96

Frequency: 50/60 Hz Mounting: 35mm DIN Rail

Over Current Protection: Circuit Breaker

**Dimensions:** 4.315" x 3.112" x 3.255"

Max Ambient Temperature:  $40^{\circ}$  C

Approvals: Class 2 UL5085-3 Listed, UL508, C-UL, CE, RoHS