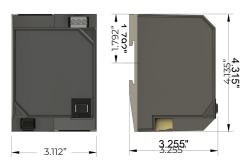

## **SPECIFICATIONS**

VA Rating: 96

Frequency: 50/60 Hz Mounting: 35mm DIN Rail

Over Current Protection: Circuit Breaker

**Dimensions:** 4.315" x 3.112" x 3.255"

Max Ambient Temperature:  $40^{\circ}$  C

Approvals: Class 2 UL5085-3 Listed, UL508, C-UL, CE, RoHS